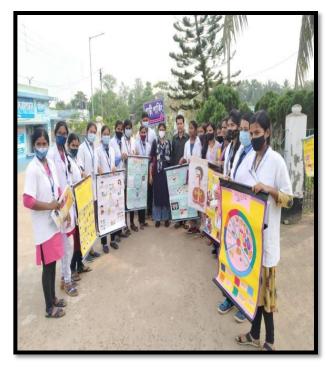

#### Health camp and patients' feed back at hospital level 01.04. 2022

A programme of "Organizing health camp and patients' feed back at hospital level" was organized by Dept of Nutrition, Mugberia Gangadhar Mahavidyalaya at Bhupatinagar Mugberia Rural Hospital on 1<sup>st</sup> April. 2022 at 11 am-3pm to help motivate and encourage student. Health camp was organized to help the poor to get healthcare free of cost. Prof. Rikta Jana, SACT teacher, Department of Nutrition, was the main organizing team leader of this program. Total 18 students (Female: 17, Male:1) with 3 faculty members (Male: 02 and Female: 01) conducted in this program and communicated with 30 patients (10 male and 20 female). During the programme patients were awared regarding various types of diseases, measured blood pressure, haemoglobin test, height — weight etc. The camp was completed successfully.

## **Some photos of programme:**

Twitter link of photos

https://twitter.com/MugberiaM/status/1512070599690297351/photo/4