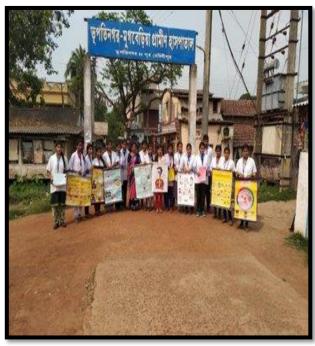

#### Health camp and patients' feed back at hospital level 01.04. 2022

A programme of "Organizing health camp and patients' feed back at hospital level" was organized by Dept of Nutrition, Mugberia Gangadhar Mahavidyalaya at Bhupatinagar Mugberia Rural Hospital on 1<sup>st</sup> April. 2022 at 11 am-3pm to help motivate and encourage student. Health camp was organized to help the poor to get healthcare free of cost. Prof. Rikta Jana, SACT teacher, Department of Nutrition, was the main organizing team leader of this program. Total 18 students (Female: 17, Male:1) with 3 faculty members (Male: 02 and Female: 01) conducted in this program and communicated with 30 patients (10 male and 20 female). During the programme patients were awared regarding various types of diseases, measured blood pressure, haemoglobin test, height — weight etc. The camp was completed successfully.

## **Some photos of programme:**

Twitter link of photos

https://twitter.com/MugberiaM/status/1512070599690297351/photo/4