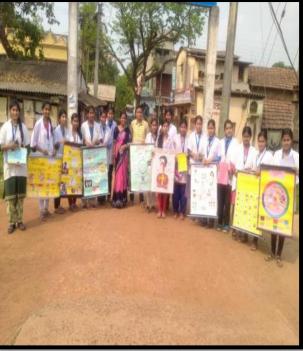

#### Health camp and patients' feed back at hospital level 01.04. 2022

A programme of "Organizing health camp and patients' feed back at hospital level" was organized by Dept of Nutrition, Mugberia Gangadhar Mahavidyalaya at Bhupatinagar Mugberia Rural Hospital on 1<sup>st</sup> April. 2022 at 11 am-3pm to help motivate and encourage student. Health camp was organized to help the poor to get healthcare free of cost. Prof. Rikta Jana, SACT teacher, Department of Nutrition, was the main organizing team leader of this program. Total 18 students (Female: 17, Male:1) with 3 faculty members (Male: 02 and Female: 01) conducted in this program and communicated with 30 patients (10 male and 20 female). During the programme patients were awared regarding various types of diseases, measured blood pressure, haemoglobin test, height — weight etc. The camp was completed successfully.

## **Some photos of programme:**

Twitter link of photos

https://twitter.com/MugberiaM/status/1512070599690297351/photo/4