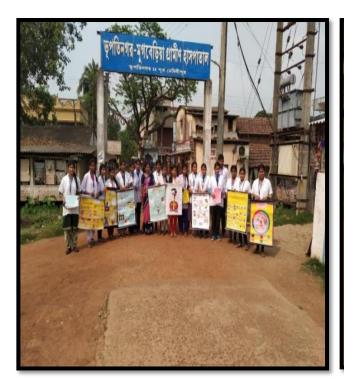

#### Health camp and patients' feed back at hospital level 01.04. 2022

A programme of "Organizing health camp and patients' feed back at hospital level" was organized by Dept of Nutrition, Mugberia Gangadhar Mahavidyalaya at Bhupatinagar Mugberia Rural Hospital on 1<sup>st</sup> April. 2022 at 11 am-3pm to help motivate and encourage student. Health camp was organized to help the poor to get healthcare free of cost. Prof. Rikta Jana, SACT teacher, Department of Nutrition, was the main organizing team leader of this program. Total 18 students (Female: 17, Male:1) with 3 faculty members (Male: 02 and Female: 01) conducted in this program and communicated with 30 patients (10 male and 20 female). During the programme patients were awared regarding various types of diseases, measured blood pressure, haemoglobin test, height — weight etc. The camp was completed successfully.

## **Some photos of programme:**

Twitter link of photos

https://twitter.com/MugberiaM/status/1512070599690297351/photo/4